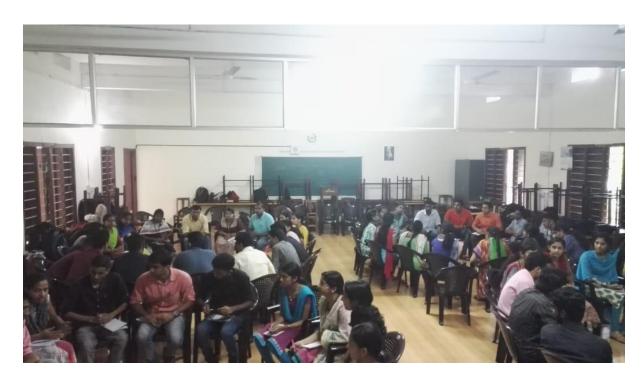

### **Intensive Coaching Programme**

The Career and Placement Cell arranged an Intensive Coaching Programme for students shortlisted by South Indian Bank to the post of Bank Clerk. The programme held from 09-07-2018 to 12-07-2018 focused on Group Discussion and Interview training.

The training sessions were engaged by Dr. K. V. Thomas, Mr. James Varghese and Mr. Gibin Raja George (Asst. Professors of Departments of Commerce and English respectively). A total of 103 students attended the training programme held at the College Auditorium.