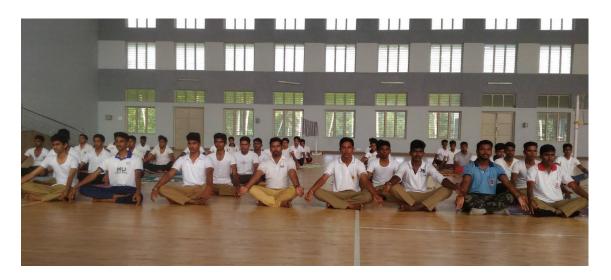

Yoga day Observation –NCC Army wing on 21-06-2017

Yoga day Observation –NCC Army wing on 21-06-2017

Yoga day Observation-NSS on 21 June 2018

Yoga day Observation-NSS on 21 June 2018

Yoga day Observation-NSS on 21 June 2017

Yoga day Observation-NSS on 21 June 2017

Simplified Kundalini Yoga (SKY)- Smart Memory and Life Management Program (07-10-2017 to 17-12-2017)

Dr. Mathew K. A. giving talk Interview Skills as part of WWS program (09-02-2019)