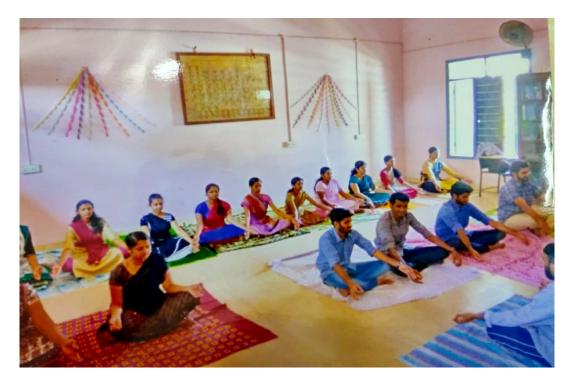

Yoga day Observation –NCC Army wing on 21-06-2017

Yoga day Observation –NCC Army wing on 21-06-2017

Yoga day Observation-NSS on 21 June 2018

Yoga day Observation-NSS on 21 June 2018

Yoga day Observation-NSS on 21 June 2017

Yoga day Observation-NSS on 21 June 2017

Simplified Kundalini Yoga (SKY)- Smart Memory and Life Management Program (07-10-2017 to 17-12-2017)

Dr. Mathew K. A. giving talk Interview Skills as part of WWS program (09-02-2019)