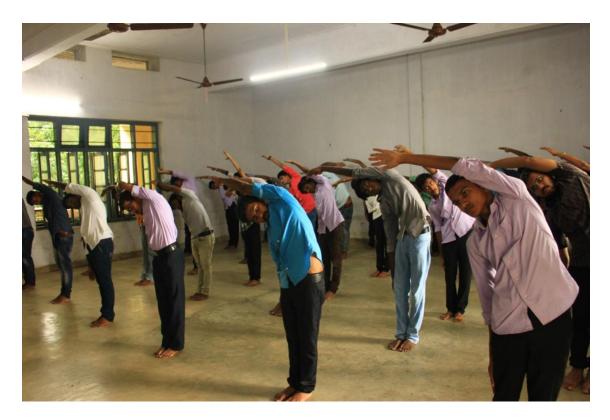

Yoga day Observation –NCC Army wing on 21-06-2017

Yoga day Observation –NCC Army wing on 21-06-2017

Yoga day Observation-NSS on 21 June 2018

Yoga day Observation-NSS on 21 June 2018

Yoga day Observation-NSS on 21 June 2017

Yoga day Observation-NSS on 21 June 2017

Simplified Kundalini Yoga (SKY)- Smart Memory and Life Management Program (07-10-2017 to 17-12-2017)

Dr. Mathew K. A. giving talk Interview Skills as part of WWS program (09-02-2019)