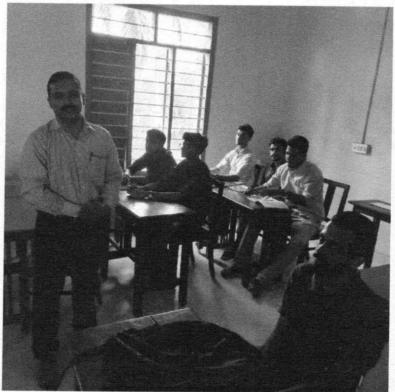

#### Annual report of Add on course- MATLAB Fundamentals-2014-15

With a view to providing more expertise to students in computational techniques, Department of Physics decided to start an add on course on Matlab fundamentals. First board of studies meeting for the add on course was conducted on 08-08-2014 in the department and the board members decided to design a course structure on Matlab Programing. This course was supposed to be helpful for the students in doing their project works as well as pursuing a career in research. Dr. (Sr) Seena Mathew was appointed as the program co-ordinator and a syllabus and the structure of the course including the practical sessions were designed. It was decided to start the classes by middle of September 2014. Twenty students form BSc and MSc classes enrolled in the program. Dr. (Sr) Seena Mathew started the theory classes on 24-09-2014. First 10 theory classes were focused on the framework of MatLab, different tools in Matlab and small programs. Dr. Michael Augustine handled 20 hours of laboratory sessions. Training on data analysis, plotting of graphs, curve fitting and matrix methods was also included in the lab sessions.

### Annual report of Add on course- MATLAB Fundamentals-2018-19

First board of studies meeting for the add on course was conducted on 06-08-2018 in the department and the board members unanimously decided to design a course structure on Matlab Programing aiming towards improving students skills in computer programming and data analysis with the help of software. Dr. (Sr) Seena Mathew, the program co-ordinator for the year 2018-2019 designed the syllabus and the structure of the course thrusting on the practical sessions. The board of studies committee on 13-08-2018 approved the syllabus and the decided to start the classes by middle of October 2018.

Dr. (Sr) Seena Mathew started the theory classes on 24-10-2018 and the strength of the class was 38. First 10 theory classes were focused on the framework of MatLab, this include the introduction of different tools in Matlab and starting up with small programs. After the introduction next 10 classes were focusing on the plotting and data input in MatLab which was done by Dr. Geo Philip M. He extensively covered the portion of data analysis which includes data statistics and non-linear curve fitting. The course also touch upon the image analysis using MatLab which include introducing different image filters and smoothening techniques. The image analysis part stressed on the 3D image matrices and the colour filters.

The course had a continuous evaluation based on regular assignments and exams. The final score of students includes the practical exam and a theory exam. Certificates were distributed to 18 students who successfully qualified the criteria.