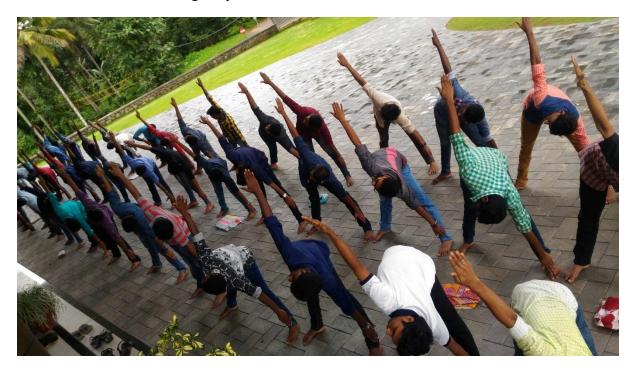

Yoga day Observation –NCC Army wing on 21-06-2017

Yoga day Observation –NCC Army wing on 21-06-2017

Yoga day Observation-NSS on 21 June 2018

Yoga day Observation-NSS on 21 June 2018

Yoga day Observation-NSS on 21 June 2017

Yoga day Observation-NSS on 21 June 2017

Simplified Kundalini Yoga (SKY)- Smart Memory and Life Management Program (07-10-2017 to 17-12-2017)

Dr. Mathew K. A. giving talk Interview Skills as part of WWS program (09-02-2019)