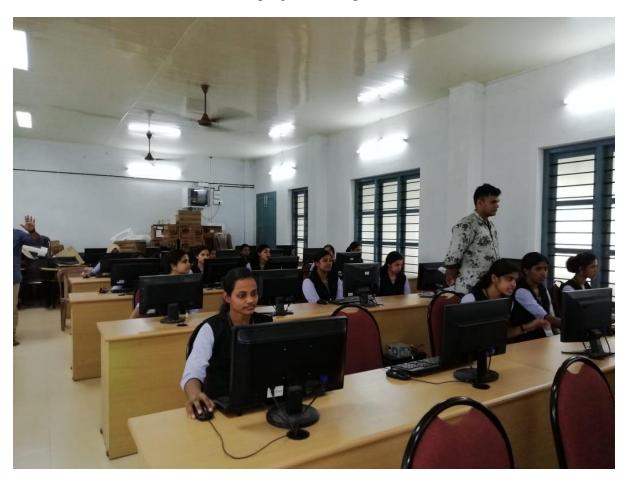

#### **Report of Aptitude Test Training (Lab Session)**

Under the auspices of the Career and Placement Cell of the College, an Aptitude Test Training programme (Lab Session) was conducted on 27-02-2015 at the College Computer Lab from 10.00 am to 3.45 pm. The key resource persons were Mr. Alwin Tom, Ms. Mynu George. The area(s) covered during the session was Aptitude Test Training.

21 students from the Department of Commerce of the college attended the programme.

27/02/2015

Arunapuram

Arunapuram P.O., Kottayam

Date: 23-03-2015