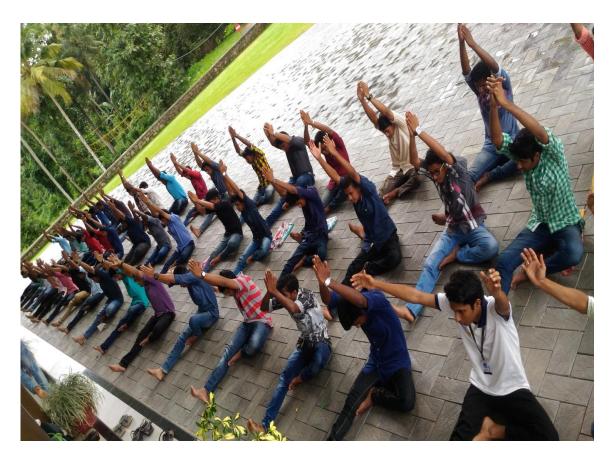

Yoga day Observation –NCC Army wing on 21-06-2017

Yoga day Observation –NCC Army wing on 21-06-2017

Yoga day Observation-NSS on 21 June 2018

Yoga day Observation-NSS on 21 June 2018

Yoga day Observation-NSS on 21 June 2017

Yoga day Observation-NSS on 21 June 2017

Simplified Kundalini Yoga (SKY)- Smart Memory and Life Management Program (07-10-2017 to 17-12-2017)

Dr. Mathew K. A. giving talk Interview Skills as part of WWS program (09-02-2019)