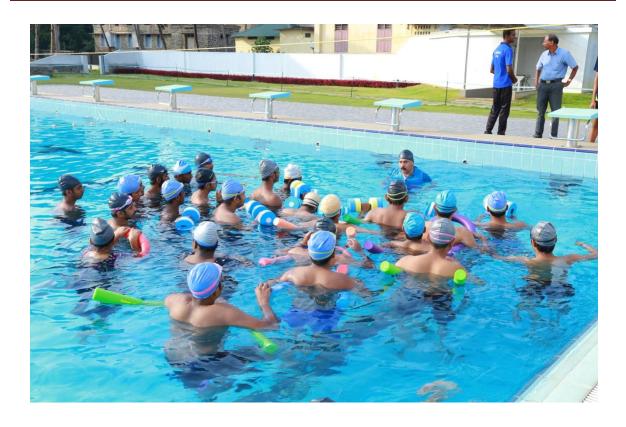

Soft skill Development as part of WWS program 09-02-2018

Group Discussion Training on 13-01-2017

Students during the learning session of "Swimming: A Life Saving Skill"

Students of "Swimming: A Life Saving Skill" 2017-18 batch