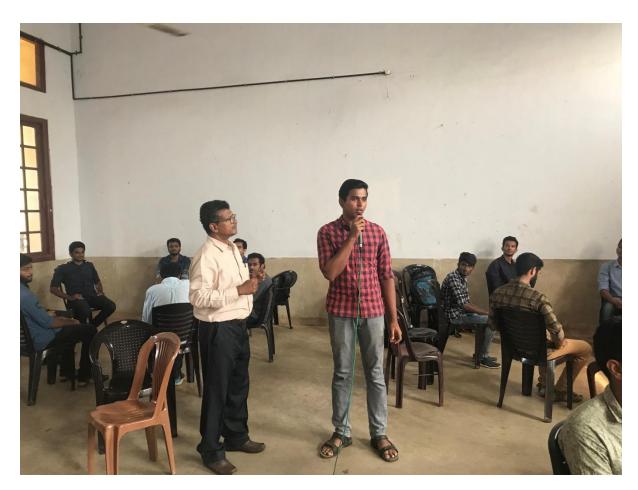

### **Intensive Training Programme**

The Career and Placement Cell extended an Intensive Training Programme for students participating in the Federal Bank Drive to the post of Probationary Officer. The intensive coaching programme focused on Group Discussion and Interview training. The training sessions were engaged by Dr. K. V. Thomas, Prof. Jogy Alex, Prof. Joby Mathew, Prof. Jithin Prakash, Prof. James Varghese and Prof. Gibin Raja George.

Forty-two students attended the training programme held on 20-11-2018 at Kureethadam Hall of the College.

20/11/2018

Arunapuram

Arunapuram P.O., Kottayam

Date: 23-03-2018